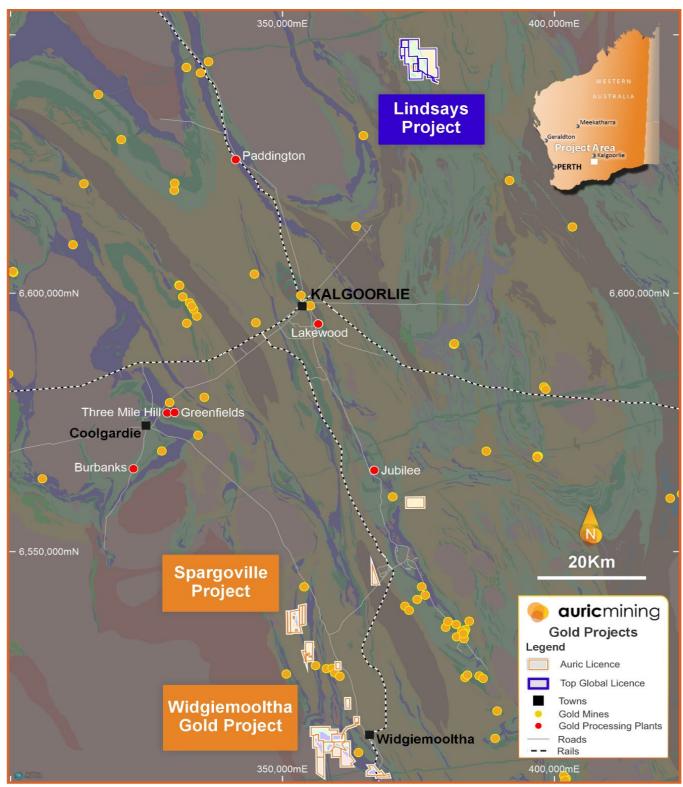

# **Lindsay's Acquisition**

- Due diligence completed for the Lindsay's Gold Project, including the Parrot Feathers open pit.
- Acquisition will proceed once mining plaints are resolved, with settlement expected in Q3/2025.

#### **Lindsay's Acquisition**

Due diligence has been completed for purchase of the Lindsay's Gold Project from Top Global Mining Pty Ltd and NBC Mining Pty Ltd. Auric will proceed with the purchase when Conditions Precedent relating to the three mining plaints are resolved.

# 4.0 LINDSAY'S FIND ACQUISITION

Auric has completed due diligence for the purchase of the Lindsay's Gold Project, including Parrot Feathers open pit gold mine from Top Global Mining Pty Ltd and NBC Mining Pty Ltd. The Company has advised that it is satisfied with the results of due diligence and will be proceeding with the acquisition following resolution of the Conditions Precedent pertaining to three mining plaints presently before the Wardens Court.

Figure 6. The Lindsay's Project and Auric's projects north of Widgiemooltha.