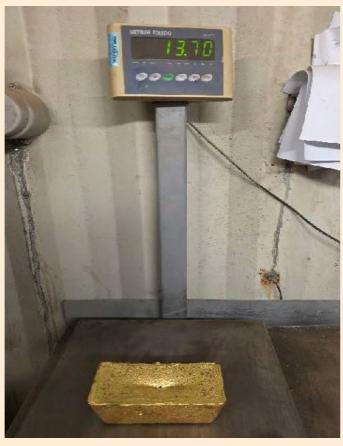

| 9,741             | 17,901                   | 27,642                         |
| Average Sale Price per ounce AUD | \$3,006           | \$4,024                  | \$3,805                        |
| Cash to Auric                    | \$4.76mil         | \$8.1mil                 | \$12.86mil                     |

<sup>\*</sup>As of 30 June 2025 interim figures only

Under the terms of the joint venture agreement BML are the miners, operators and managers of the Jeffreys Find Gold Mine. BML incurs and pays all mining, haulage, milling costs and related expenses. After sale of the gold, the partners subtract all direct costs before splitting the surplus cash proceeds on a 50:50 basis. Interim surplus cash distributions are paid to Auric by BML after agreement between the partners.





Figure 2. Doré bars at Three Mile Hill Mill (July 2025).

#### 3.0 MUNDA GOLD MINE

Mining of a Starter Pit at Auric's Munda Gold Mine commenced in May 2025 and is well underway. Site preparation included establishment of a site office and go-lines, clearing and sheeting of a ROM pad, clearing for the waste dump and construction of 2km of haul road linking with existing road train access to the Coolgardie-Esperance Highway.

Mining is undertaken by Auric personnel utilising a dry-hire fleet supplied by MHM Contracting Pty Ltd of Perth, comprising a 125t excavator and four 40t articulated 'Moxi" dump trucks together with ancillary equipment.

RC grade control drilling and blast hole drilling together with blast supervision are managed by Kalgoorlie-based Total Drilling Services Pty Ltd.