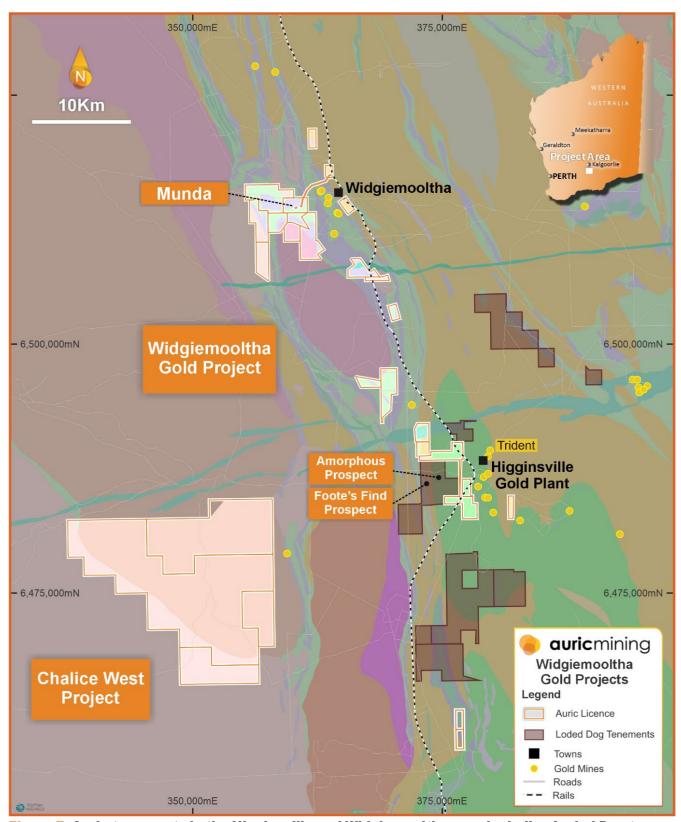

# **Loded Dog Acquisition**

- Auric completed the acquisition of 8 new tenements in Higginsville from Loded Dog Prospecting Pty Ltd.
- RC and aircore drilling programs planned for the Amorphous and Foote's Find Prospects in the coming quarter.

#### **Loded Dog Acquisition**

Auric has completed the purchase of eight highly prospective tenements in the Higginsville area from Loded Dog Prospecting Pty Ltd. The acquisition complements the Company's ground holdings in the area. Preparations are underway for both aircore and RC drilling programs in the near future.

### 5.0 LODED DOG ACQUISITION

Auric has completed the purchase of eight highly prospective tenements in the Higginsville area from Loded Dog Prospecting Pty Ltd. The acquisition complements the Company's ground holdings in the area. Preparations are currently underway for both aircore and RC drilling programs, including at the 'brownfields Amorphous and Foote's Find Prospects.

Figure 7. Auric tenements in the Higginsville and Widgiemooltha area including Loded Dog tenure.