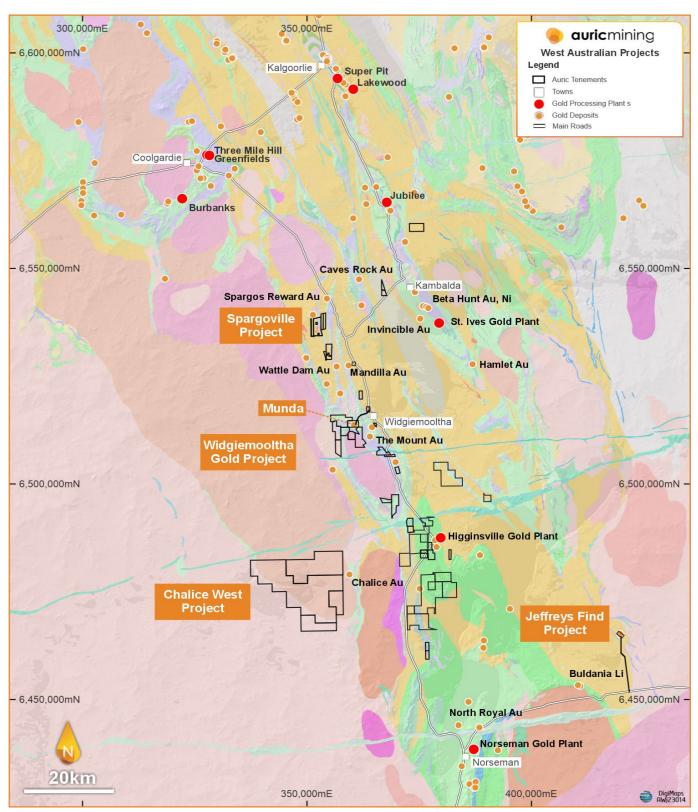

Figure 8. Auric's projects in the Widgiemooltha-Norseman area.

# **Auric Mining Ltd**

Auric Mining Ltd was established to explore for and develop gold and other mineral deposits in the Widgiemooltha-Norseman area, of Western Australia.

Auric has tenements covering 471km<sup>2</sup>. Auric holds the rights to gold on all tenements, including those held in the name of Mt Edwards Critical Metals Pty Ltd. Further, at Munda it holds all mineral rights except lithium. For all other tenements, excluding those held in the name of Mt Edwards Critical Metals Pty Ltd, Auric holds 100% of all mineral rights.

The tenements are separated into five projects (Figure 8):

#### The Widgiemooltha Gold Project including the Munda Gold Mine

The Widgiemooltha Gold Project ("**WGP**") located near the town of Widgiemooltha combines 36 tenements, including 5 granted Mining Leases. All tenements are highly prospective for gold mineralisation.

#### The Jeffrey Find Gold Mine

The Jeffreys Find Gold Mine is 50km northeast of Norseman and combines 2 tenements including 1 granted Mining Lease. It includes the Jeffreys Find gold deposit where gold mineralisation extends from the surface to at least 110m in vertical depth. Open pit mining was recently completed via a joint venture with BML Ventures Pty Ltd.

#### **The Spargoville Project**

The Spargoville Project is located 30km north of Widgiemooltha and combines 11 tenements. It lies in similar stratigraphy, proximal to the Wattle Dam Gold Mine which produced 268,000oz gold @ 10g/t from 2006-13; one of Australia's highest-grade mines at that time.

#### **The Chalice West Project**

The Chalice West Project is located 50km southeast of Widgiemooltha and proximal to the Chalice Gold Mine, a mine that produced almost 700,000 ounces of gold. The Project combines 4 tenements. It covers 245km², including geology mirroring the Chalice Gold Mine. As well as gold, the Project is prospective for Rare Earth Elements (**REE**) and for Ni-Cu and Pt-Pd deposits.

#### The Lindsay's Gold Project

The Lindsays Gold Project is located 65km north of Kalgoorlie. Auric has commenced making new applications for tenements surrounding the Lindsay's Gold Project.

This announcement has been approved for release by the Board.