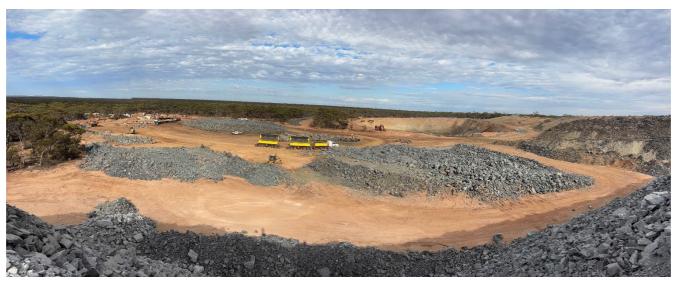

#### 3.0 MUNDA GOLD MINE

Mining of a Starter Pit at Auric's Munda Gold Mine commenced in May 2025 and is well underway. Site preparation included establishment of a site office and go-lines, clearing and sheeting of a ROM pad, clearing for the waste dump and construction of 2km of haul road linking with existing road train access to the Coolgardie-Esperance Highway.

RC grade control drilling and blast hole drilling together with blast supervision are managed by Kalgoorlie-based Total Drilling Services Pty Ltd.

It has been estimated that approximately 125,000 tonnes of ore at 1.8g/t will be mined from the Starter Pit in conjunction with 339,000BCM of waste rock, representing a stripping ratio of 7.6:1<sup>1</sup>. Approximately 99,000 BCM was mined to the end of the quarter.

Figure 3. Munda Gold Mine and site office (May 2025).

Mining is supported by a mine camp at the former 132North nickel mine approximately 6km to the north of Munda. The camp was rented from WIN Metals Limited (WIN) at the start of Munda mining but was purchased from WIN during the quarter.