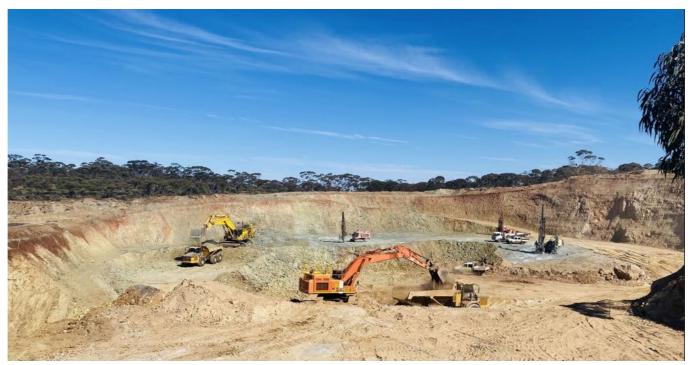

Once the Starter Pit is completed, Auric intends to undertake detailed planning for a larger pit at Munda. The Company anticipates commencing this work around Q2/2026.

Figure 4. Munda Gold Mine team.

Figure 5. Munda Starter Pit (July 2025).