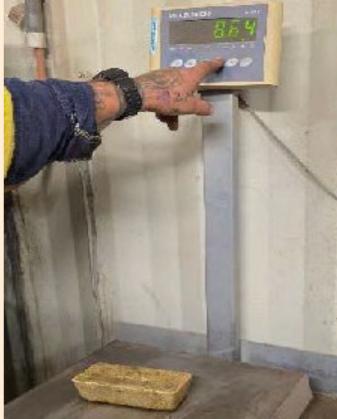

| 9,741             | 17,901                   | 27,642                         |
| Average Sale Price per ounce AUD | \$3,006           | \$4,024                  | \$3,805                        |
| Cash to Auric                    | \$4.76mil         | \$8.1mil                 | \$12.86mil                     |

<sup>\*</sup>As of 30 June 2025 interim figures only

Under the terms of the joint venture agreement BML are the miners, operators and managers of the Jeffreys Find Gold Mine. BML incurs and pays all mining, haulage, milling costs and related expenses. After sale of the gold, the partners subtract all direct costs before splitting the surplus cash proceeds on a 50:50 basis. Interim surplus cash distributions are paid to Auric by BML after agreement between the partners.





Figure 2. Doré bars at Three Mile Hill Mill (July 2025).

#### 3.0 MUNDA GOLD MINE

Mining of a Starter Pit at Auric's Munda Gold Mine commenced in May 2025 and is well underway. Site preparation included establishment of a site office and go-lines, clearing and sheeting of a ROM pad, clearing for the waste dump and construction of 2km of haul road linking with existing road train access to the Coolgardie-Esperance Highway.

Mining is undertaken by Auric personnel utilising a dry-hire fleet supplied by MHM Contracting Pty Ltd of Perth, comprising a 125t excavator and four 40t articulated 'Moxi" dump trucks together with ancillary equipment.

RC grade control drilling and blast hole drilling together with blast supervision are managed by Kalgoorlie-based Total Drilling Services Pty Ltd.