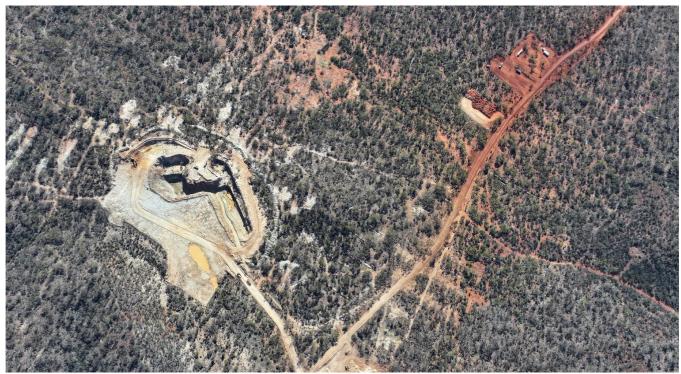

Figure 3. Munda Gold Mine and site office (May 2025).

Mining is supported by a mine camp at the former 132North nickel mine approximately 6km to the north of Munda. The camp was rented from WIN Metals Limited (WIN) at the start of Munda mining but was purchased from WIN during the quarter.