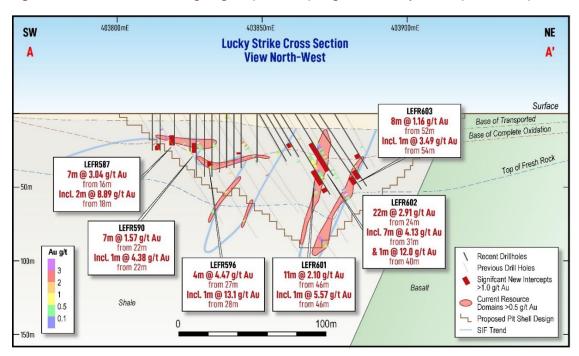

Figure 3: Grade Control RC Drilling Program (Plan View) – Significant Assay Results (3 June 2025)

Figure 4: Lucky Strike Cross Section A - A' - Significant Assay Results (3 June 2025)

A second tranche of gold assay results<sup>4</sup>, validated the Company's current resource model, with robust grades returned along the northern flank of the proposed northern pit shell (Figure 5), with shallow significant intersections including: