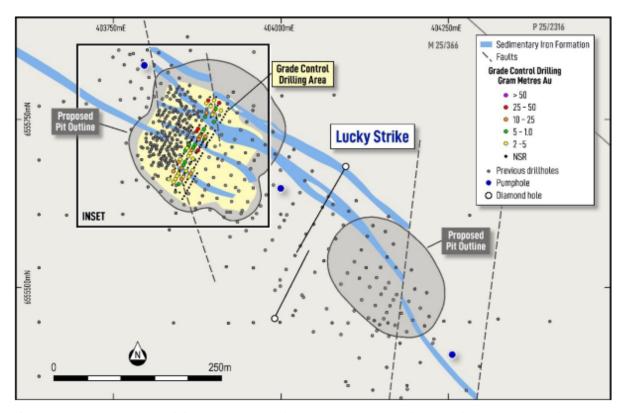

### **Grade Control Drilling**

During the quarter, the Company commenced a 16,500m grade control drilling program at Lucky Strike<sup>2</sup>, targeting the proposed northern pit (Figure 2). This program was fully prefunded by profit share partner BML.

Figure 2: Grade Control RC Drilling Program area (light yellow) at Lucky Strike targeting the northern pit

Exceptional near-surface assay results returned from the initial set of grade control drill holes completed at Lucky Strike (Figures 3 and 4), with significant intersections including<sup>3</sup>: