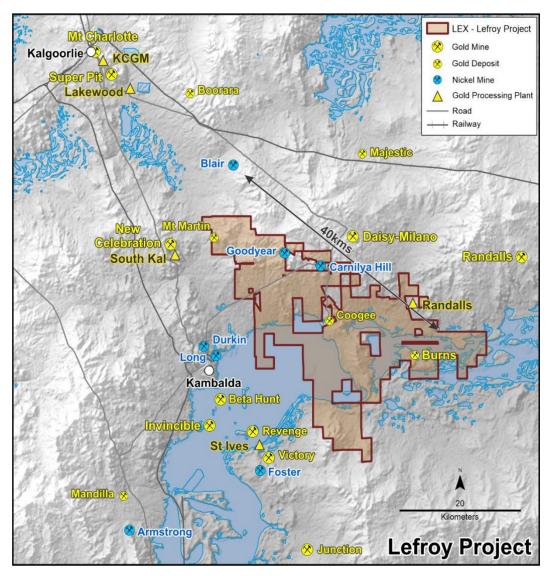

The Lefroy Project is a contiguous land package of 635km<sup>2</sup> with a series of shallow, high-grade deposits located near processing infrastructure (Figure 7). The Company has entered into a profit-sharing mining agreement with BML Ventures with regard to the Lucky Strike Gold Deposit, enabling LEX to accelerate mining and realise value from this deposit.

Figure 7: Regional location map of the Lefroy Project

**Table 1:** Total Indicated and Inferred Mineral Resources (small discrepancies may occur due to the effect of rounding)

| Orogenic Gol | d Style |           |         |      |          |         |       |             |         |
|--------------|---------|-----------|---------|------|----------|---------|-------|-------------|---------|
|              |         | Indicated | i       |      | Inferred |         |       | Total Resou | rce     |
| Deposit      | Mt      | Au (g/t)  | Oz      | Mt   | Au (g/t) | Oz      | Mt    | Au (g/t)    | Oz      |
| Red Dale     | 0.64    | 1.21      | 24,660  | 0.03 | 0.60     | 570     | 0.67  | 1.18        | 25,230  |
| Lucky Strike | 0.70    | 1.93      | 43,400  | 0.57 | 1.97     | 36,200  | 1.27  | 1.95        | 79,600  |
| Mt Martin    | 5.60    | 1.40      | 247,500 | 3.69 | 1.61     | 191,500 | 9.29  | 1.47        | 439,000 |
| TOTAL        | 6.94    | 1.41      | 315,560 | 4.29 | 1.66     | 228,270 | 11.23 | 1.51        | 543,830 |