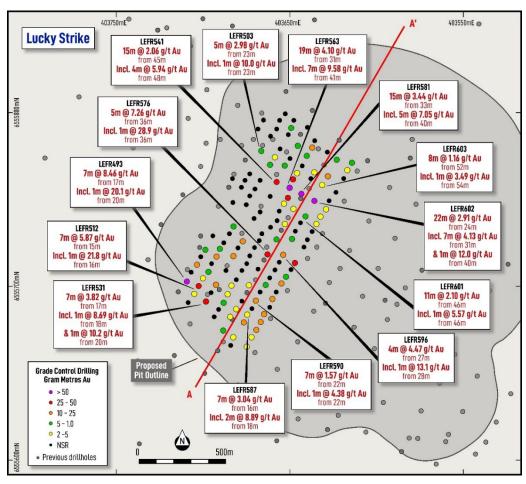

Figure 2: Grade Control RC Drilling Program area (light yellow) at Lucky Strike targeting the northern pit

Exceptional near-surface assay results returned from the initial set of grade control drill holes completed at Lucky Strike (Figures 3 and 4), with significant intersections including<sup>3</sup>:

- o 19m @ 4.10 g/t Au from 31m (LEFR563), including 7m @ 9.58 g/t Au (from 41m)
- o 22m @ 2.91 g/t Au from 24m (LEFR602), including 1m @ 12.0 g/t Au (from 40m)
- o 7m @ 8.46 g/t Au from 17m (LEFR493), including 1m @ 20.1 g/t Au (from 20m)
- 15m @ 3.44 g/t Au from 33m (LEFR581), including 5m @ 7.05 g/t Au (from 40m)
- o 7m @ 5.87 g/t Au from 15m (LEFR512), including 1m @ 21.8 g/t Au (from 16m)

Figure 3: Grade Control RC Drilling Program (Plan View) – Significant Assay Results (3 June 2025)

Figure 4: Lucky Strike Cross Section A - A' - Significant Assay Results (3 June 2025)

A second tranche of gold assay results<sup>4</sup>, validated the Company's current resource model, with robust grades returned along the northern flank of the proposed northern pit shell (Figure 5), with shallow significant intersections including: