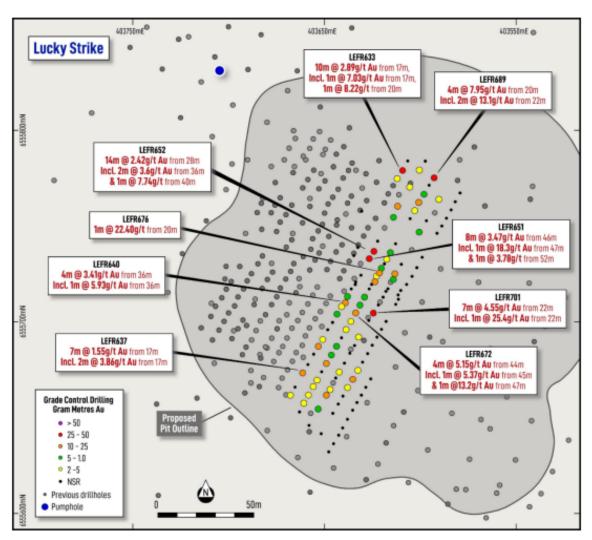

Figure 2: Grade Control RC Drilling Program area (light yellow) at Lucky Strike targeting the northern pit

Exceptional near-surface assay results returned from the initial set of grade control drill holes completed at Lucky Strike (Figures 3 and 4), with significant intersections including<sup>3</sup>:

Figure 3: Grade Control RC Drilling Program (Plan View) – Significant Assay Results (3 June 2025)

Figure 4: Lucky Strike Cross Section A - A' - Significant Assay Results (3 June 2025)

A second tranche of gold assay results<sup>4</sup>, validated the Company's current resource model, with robust grades returned along the northern flank of the proposed northern pit shell (Figure 5), with shallow significant intersections including:

- o 4m @ 7.95 g/t Au from 20m (LEFR689), including 2m @ 13.1 g/t Au (from 22m)
- 14m @ 2.42 g/t Au from 28m (LEFR652), including 1m @ 7.74 g/t Au (from 40m)
- o 8m @ 3.47 g/t Au from 46m (LEFR651), including 1m @ 18.3 g/t Au (from 47m)
- 10m @ 2.89 g/t Au from 17m (LEFR633), including 1m @ 8.22 g/t Au (from 20m)

Results from LEFR689 were particularly encouraging as they demonstrate elevated gold grades extend to the northern limits of known mineralisation, with upside potential considered to extend along strike to the southeast.

Towards the southwest, consistent shallow zones of mineralisation 20m from surface were intersected, including:

- o 7m @ 4.55 g/t Au from 22m (LEFR701), including 1m @ 25.4 g/t Au (from 22m)
- o 7m @ 1.55 g/t Au from 17m (LEFR637), including 2m @ 3.86 g/t Au (from 17m)