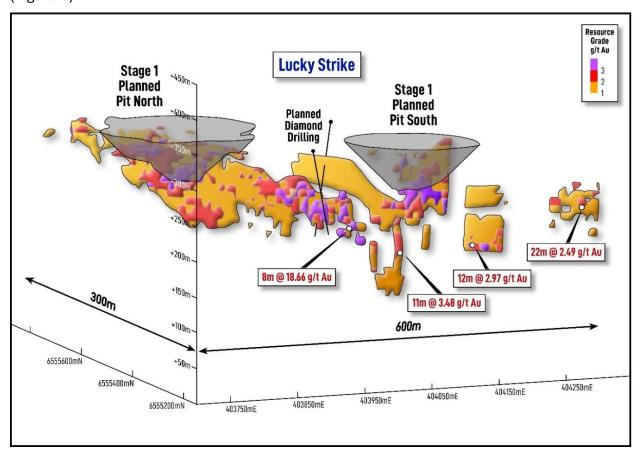

Additionally, geotechnical logging has commenced on two recently completed diamond holes positioned between the proposed Stage 1 North and South pit designs at Lucky Strike (Figure 6).

Figure 6: Lucky Strike Resource (Cut at >1g/t) – Oblique Long Section (Looking Northeast) showing location of geotechnical Diamond drillholes.

Apart from providing important geotechnical data to support pit shell designs for a potentially larger Stage 2 pit at Lucky Strike, these drill holes were also optimally designed to follow up extensions to exceptional high grade historical intersections, including 8m @ 18.66 g/t Au (from 145m) including 5m @ 28.1 g/t Au (from 145m) in LEFR217 (refer ASX release 26 February 2020).