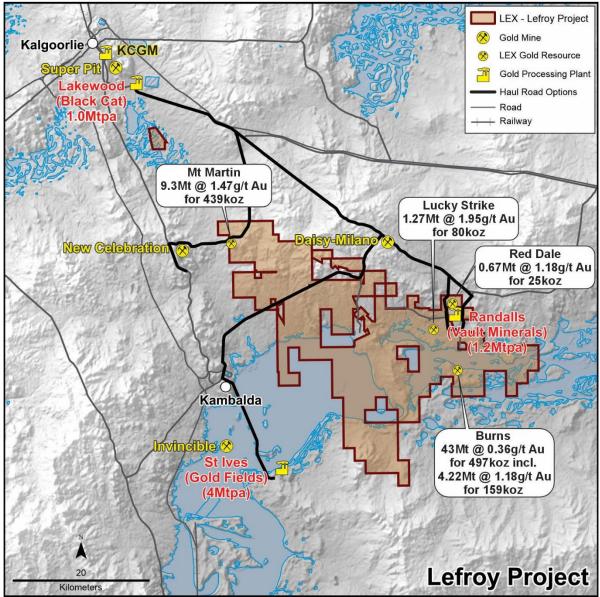

Figure 1: Lefroy Gold Project and location of Lucky Strike

The Lefroy Project is a contiguous land package of 635km<sup>2</sup> with a series of shallow, high-grade deposits located near processing infrastructure (Figure 7). The Company has entered into a profit-sharing mining agreement with BML Ventures with regard to the Lucky Strike Gold Deposit, enabling LEX to accelerate mining and realise value from this deposit.

Figure 7: Regional location map of the Lefroy Project

**Table 1:** Total Indicated and Inferred Mineral Resources (small discrepancies may occur due to the effect of rounding)

| Orogenic Gol | d Style |           |         |      |          |         |       |             |         |
|--------------|---------|-----------|---------|------|----------|---------|-------|-------------|---------|
|              |         | Indicated | i       |      | Inferred |         |       | Total Resou | rce     |
| Deposit      | Mt      | Au (g/t)  | Oz      | Mt   | Au (g/t) | Oz      | Mt    | Au (g/t)    | Oz      |
| Red Dale     | 0.64    | 1.21      | 24,660  | 0.03 | 0.60     | 570     | 0.67  | 1.18        | 25,230  |
| Lucky Strike | 0.70    | 1.93      | 43,400  | 0.57 | 1.97     | 36,200  | 1.27  | 1.95        | 79,600  |
| Mt Martin    | 5.60    | 1.40      | 247,500 | 3.69 | 1.61     | 191,500 | 9.29  | 1.47        | 439,000 |
| TOTAL        | 6.94    | 1.41      | 315,560 | 4.29 | 1.66     | 228,270 | 11.23 | 1.51        | 543,830 |