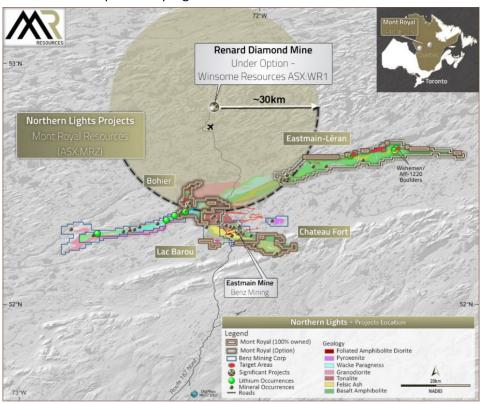

#### MONT ROYAL CRITICAL MINERAL ASSETS

During the June Quarter, the Company continued to assess the results to date to determine the most prospective area for the next exploration program.

Figure 1: Location of the Northern Lights Projects.